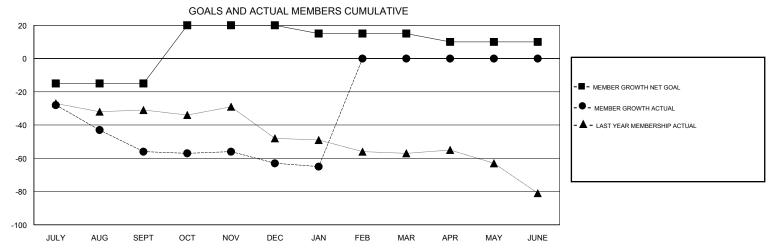

## GMT: WILLIAM PHILLIPI LOCATION KANSAS

|               | Club          | S         |               | Members               |                           |                         |                                              |
|---------------|---------------|-----------|---------------|-----------------------|---------------------------|-------------------------|----------------------------------------------|
|               | RESULTS FOR   | 2017-2018 |               | RESULTS FOR 2017-2018 |                           |                         |                                              |
| QUARTER       | NEW CLUB GOAL | NEW CLUBS | DROPPED CLUBS | QUARTER               | MEMBER GROWTH NET<br>GOAL | MEMBER GROWTH<br>ACTUAL | DROPPED MEMBERS ACTUAL (including transfers) |
| JULY/AUG/SEPT | 0             | 0         | 1             | JULY/AUG/SEPT         | -15                       | 29                      | 81                                           |
| OCT/NOV/DEC   | 1             | 0         | 1             | OCT/NOV/DEC           | 35                        | 29                      | 32                                           |
| JAN/FEB/MAR   | 0             | 0         | 0             | JAN/FEB/MAR           | -5                        | 12                      | 14                                           |
| APR/MAY/JUNE  | 0             | 0         | 0             | APR/MAY/JUNE          | -5                        | 0                       | 0                                            |